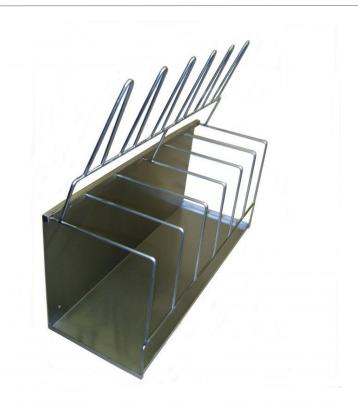

# MHP812 BOTTLE / BED PAN RACK

Model MHP812 is our stainless steel bed pan/bottle rack designed to safely store bed pans and bottles in a convenient and space saving unit. This is ideal to be used and installed in hospitals and nursing homes alongside our HBN 00-10 sluice units. Wall mounted and available in sizes to hold 4, 6, and 8 bottles and pans.

## **Dimensions**

4 bottle / pan rack: 480 (L) x 260 (W) x 600 (H) 6 bottle / pan rack: 710 (L) x 260 (W) x 600 (H) 8 bottle / pan rack: 940 (L) x 260 (W) x 600 (H)

## **Material and Specifications**

Grade 304 stainless steel Stainless steel tubing Wall mounted design